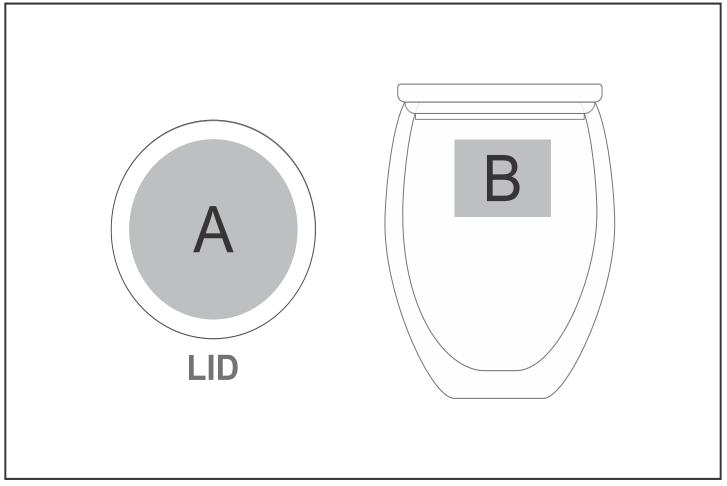

## **Branding Options:**

| Position | Branding Method (Branding Code) | No. of Colours | Dimension             |
|----------|---------------------------------|----------------|-----------------------|
| А        | Laser Engraving (LC)            | N/A            | 70mm wide x 70mm high |
| А        | Pad Printing (PB)               | 4 Colours      | 50mm wide x 50mm high |
| А        | Screen Print (SA)               | 1 Colour       | 50mm wide x 50mm high |
| А        | Direct to Print (DP-A)          | Full Colour    | 80mm wide x 80mm high |

| В | Pad Printing (PC) | 4 Colours | 40mm wide x 30mm high |
|---|-------------------|-----------|-----------------------|
|---|-------------------|-----------|-----------------------|